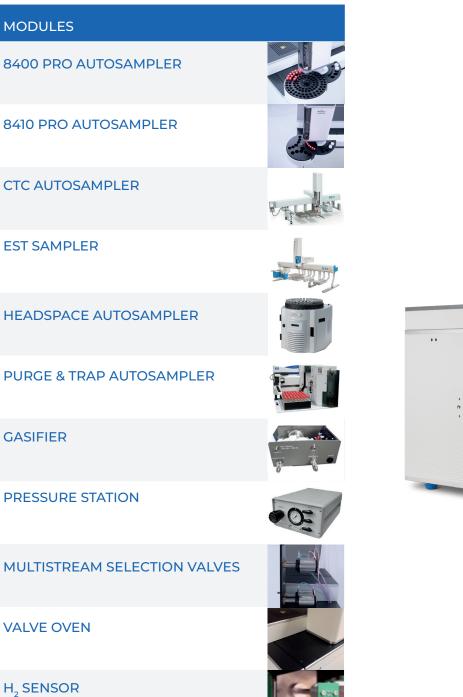

#### Flexibility

- Two channel architecture, with up to two inlet and two detectors (including MS)
- S/SL, PTV/LVI, COC, Packed/Wide bore, GSV/LSV inlets, with cooling options
- FID, TCD, ECD, PFPD, NPD, PDHID & MS Detectors
- Standard Analyser Packages
- Support for seven valves, 16 programmable events, heated (external) valve oven, Backflush/Deans, Gasifier or pressure station or Multi stream selection valves

#### Performance & Productivity

- Fastest Column Oven (170°C/min ramp)
- Advanced high-pressure EFC (150 Psi)
- Autosampler supported for enhanced productivity and best precision
- 8400 Pro/8410 Pro Samplers with dual/duplicate, SPME and LVI injection modes
- Headspace, P&T, CTC, EST Sampler, Pyrolyzer Support
- Hydrogen carrier option
- Inert flow paths
- Constant linear velocity, Constant Flow and Constant pressure modes
- 600Hz data rate

## SCION 8300 Gas Chromatograph Options

8300 GC