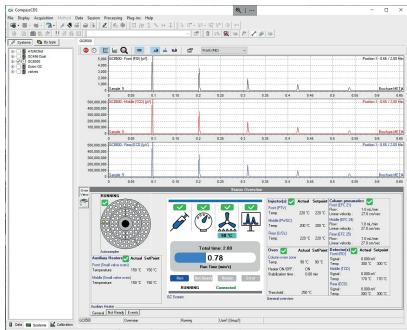

#### Intuitive User interface

SCION 8300 GC comes with a 10" full colour touchscreen user interface with superior visual quality.

The ultra large screen allows for superior overview to all instrument status, access to methods and automation. Changes can easily be made to methods or active settings on the fly (even when running), while at the instrument. Standard tablet-style swipe and scroll operations allow for moving through one analytical method or across methods in the same instrument conveniently, and changes made on screen are available for storing to method on CompassCDS.

#### **CompassCDS Software**

The 8300 GC is supported in CompassCDS. CompassCDS is the easy-to-learn and easy-to-operate chromatography software that offers an intuitive interface, and a powerful package for integration, calibration, calculation and reporting tools. Market/ solution-specific add-ons are available as well to further facilitate workflow and reporting.

CompassCDS supports control for a wide list of instruments, is fully scalable from stand-alone to client server solutions, and supports 21CFR11 compliance.