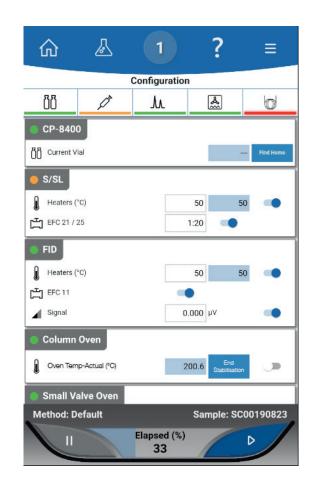

#### Intuitive User interface

SCION 8300 GC comes with a 10" full colour touchscreen user interface with superior visual quality.

The ultra large screen allows for superior overview to all instrument status, access to methods and automation. Changes can easily be made to methods or active settings on the fly (even when running), while at the instrument. Standard tablet-style swipe and scroll operations allow for moving through one analytical method or across methods in the same instrument conveniently, and changes made on screen are available for storing to method on CompassCDS.

Because the screen has now been front-mounted, it also provides easier access to top-mounted inlets and detector positions for maintenance routines or reconfiguring, while still allowing an easy to read screen while doing these operations.