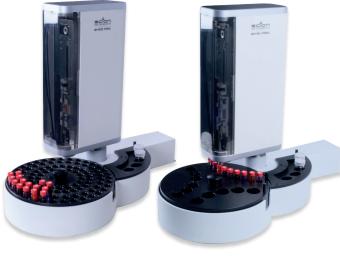

## **Optional Autosamplers**

## FOR THE 8300 GC WE OFFER TWO TYPES OF SCION GC AUTOSAMPLERS.

Depending on the sample capacity needed for analysis there is a choice between the 8400Pro or 8410Pro. Both autosamplers have the capability for dual port injector access. Two samples can be injected into two injectors sequentially (dual mode) or one sample into two injectors sequentially (duplicate mode).

A wide range of syringes can be installed as well as SPME fibers. The tower is positioned next to the injection ports, this leads to minimal exposure to the hot surface of the injector port.

Maintenance can be done by removing the injector cover without removing the autosampler itself or the GC top cover.

8400 PRO

8410 PRO