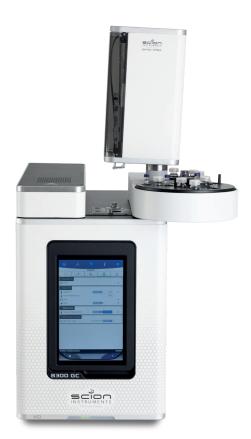

## FOR THE 8300 GC WE OFFER TWO TYPES OF SCION GC AUTOSAMPLERS.

Depending on the sample capacity needed for analysis there is a choice between the 8400Pro or 8410Pro. Both autosamplers have the capability for dual port injector access. Two samples can be injected into two injectors sequentially (dual mode) or one sample into two injectors sequentially (duplicate mode).

A wide range of syringes can be installed as well as SPME fibers. The tower is positioned next to the injection ports, this leads to minimal exposure to the hot surface of the injector port.

Maintenance can be done by removing the injector cover without removing the autosampler itself or the GC top cover.

#### 8400Pro AutoSampler

- Sample capacity: 100 x 2 mL vials
- Large solvent wash vial: 2 x 120 mL\*
- Dual and duplicate mode
- Internal standard addition

#### 8410Pro AutoSampler

- Sample capacity: 10 x 2 mL vials
  6 x 5 mL vials
  5 x 10 mL vials
- Large solvent wash vial: 2 x 120 mL\*
- Dual and duplicate mode
- Internal standard addition