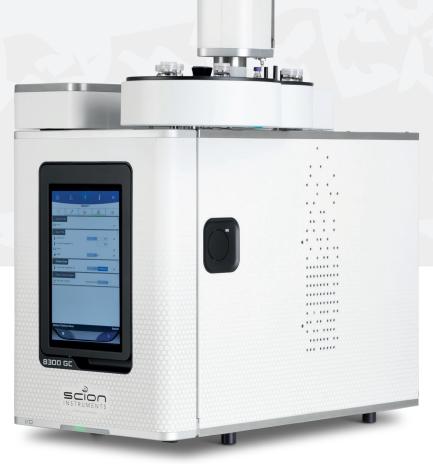

#### LESS CAN BE MORE! SCION 8300 GC OFFERS SUPERIOR PERFORMANCE IN THE SMALLEST FORM FACTOR.

At only 32cm (12.6") wide, the 8300 GC is a true space-effective powerhouse, bundling flexibility to configure with the productivity and performance needed to generate the right results with confidence.

The 8300 GC sets a new stage for operational use as well. The new, ultra-large front-mounted user interface now offers an unrivalled experience in the lab, making the journey to our results as convenient as possible.

#### Intuitive User interface

SCION 8300 GC comes with a 10" full colour touchscreen user interface with superior visual quality.

The ultra large screen allows for superior overview to all instrument status, access to methods and automation. Changes can easily be made to methods or active settings on the fly (even when running), while at the instrument. Standard tablet-style swipe and scroll operations allow for moving through one analytical method or across methods in the same instrument conveniently, and changes made on screen are available for storing to method on CompassCDS.