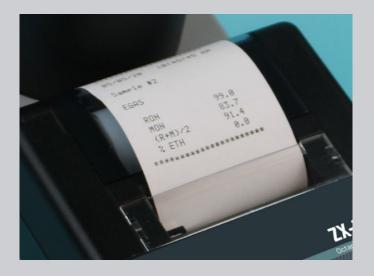

## Zeltex LLC introduces the **ZX-101SQ** Enhanced Portable Fuel Analyzer

The Zeltex ZX-101SQ is the latest in the line of ZX-101 Portable Fuel Analyzers.

ZX-101 SO

eltex

Clear chamber, over and press

2

9

Where You Need It Most, When You Need it Most ™

The ZX-101SQ has added a large color display for ease of use, plus 2 additional wavelengths in the optics for improved calibrations and increased accuracy for Biodiesel. The ZX-101SQ still has the totally solid State Optics that has made the ZX-101XL the largest selling portable octane analyzer.