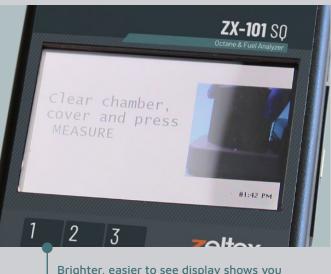

## For Analysis,

Where you need it most, When you need it most.

Brighter, easier to see display shows you exactly the steps you need to take to quickly test fuel for Octane, Cetane and Ethanol and Biodiesel percentages.